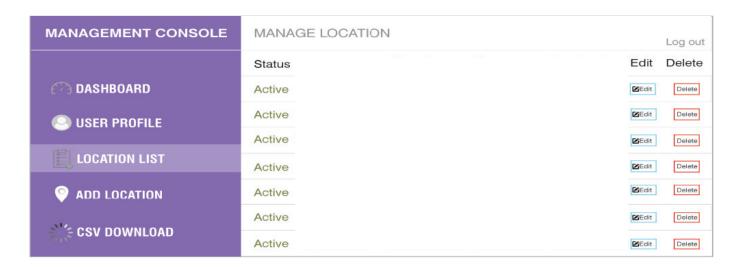

# **240nline Centralized Management Console**

| MANAGEMENT CONSOLE                                               | Dashboard                                                                                   |                                                                                                  |  |  |
|------------------------------------------------------------------|---------------------------------------------------------------------------------------------|--------------------------------------------------------------------------------------------------|--|--|
| OASHBOARD SUSER PROFILE LOCATION LIST ADD LOCATION SYSTEM STATUS | Active Status Statistics Last Check Performance 45 Location Active Last Check 5 Minutes Ago | Inactive Status Statistics Last Check Performance  2 Location inactive  Last Check 5 Minutes Ago |  |  |