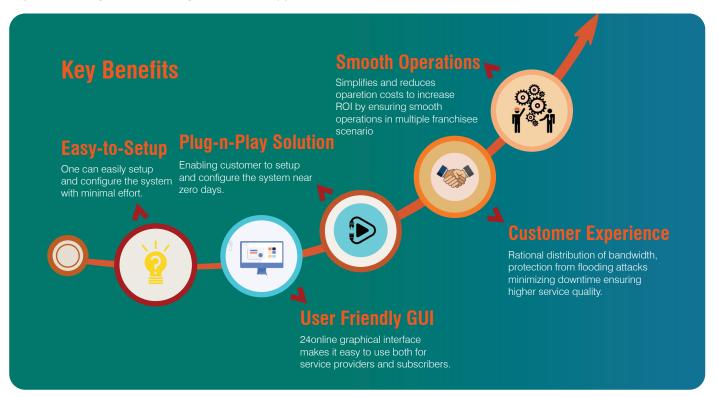

## **Overview**

24online, Healthcare Internet Access Management Solution is a Product of 24online Info Technologies. The Solution has been Developed and Engineered to Cater the Advanced needs to Tremendously Changing Healthcare Segment. 24online's Healthcare Wi-Fi Hotspot Solution has Enabled Various Hospitals to Offer Swift and Secured internet Access to Users. 24online Solution Effectively Manages Distribution of Bandwidth, Allows Authenticated User Traffic and Systemetic Log of User Surfing Details. The Appliance Based Solution

## **Single & Multiple Location Healthcare Deployments**

24online Healthcare Internet Access Management solution Offers Highly Flexible & Scalable Solution for Single & Chain of Hospitals in Different Sizes. 24online Offers Centralized Service Control, Bandwidth Management, Billing, Captive Portal Capabilities Ensuring Secured Network Access. Access Management through Customized Mobile Functionalities Helps in Identifying Usage Patterns Through