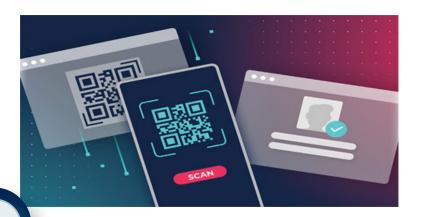

## **QR Authentication**

QR can be authenticated in 2 way.(1)QR based coupon, Scan the QR opens a portal where user put the coupon code and start browsing.(2) Integrated With 3rd party QR code database and authenticate the subscriber after scan.