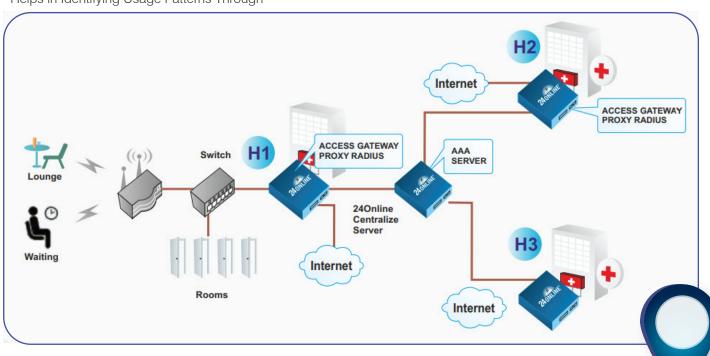

## **Single & Multiple Location Healthcare Deployments**

24online Healthcare Internet Access Management solution Offers Highly Flexible & Scalable Solution for Single & Chain of Hospitals in Different Sizes. 24online Offers Centralized Service Control, Bandwidth Management, Billing, Captive Portal Capabilities Ensuring Secured Network Access. Access Management through Customized Mobile Functionalities Helps in Identifying Usage Patterns Through