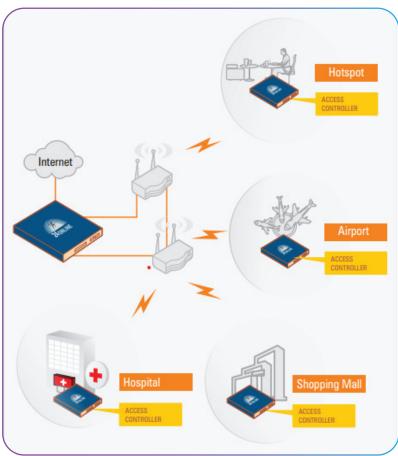

## **Solution Deployments**Single & Multi-Location hotspot

24online Hotspot Internet Management Solution Offers Highly flexible & Scalable Solution for Single & Chain of hotspots of any size and type.24online offes Centralized Service Control, Bandwidth, Management, Billing, Captive Portal Capabilities Ensuring Secured Network Access. Package Management Facilities Help in Identifying Usage Patterns through Exten sive Reports & Customizing Hourly & Days Based Plans Accordingly.

#### Single & Multi-Location Airports

24online Billing & Bndwidth Manager Solution for Airports, help you with Comprehensive Bandwidth Shaping, Access Control,Revenue Generation Services etc. All in One for Your Airport. It Ensures Your Network is Accessed by only Authenti cated Traffic Using Captive Portal Solution. Deploy & Manage in Single or Multi-airport Locations with Centralized Billing or Bandwidth Management by Any Network like WI-FI, Wired, DSL/AD-SL etc.

#### Single & Multi-Location Shopping Malls

24online Enables Shopping Malls to Provide Regulated Access to Users to the Mall Accross the Property. 24online Ensures that the Shopping Mall Network is Available Only for Authenticated Users to Access the Internet and Avoid Malicious Login. 24online Offers the Freedom to Easily Jump from Wi-Fi Network to Wired Network Without Login Using it's Login-once Feature.

#### Single & Multi-Location Hospitals

24online Offers Highly Flexible & Scalable Solution for Single & Chain of Hospitals in Different Sizes. 24online Offers Centralized Service Control, Bandwidth Management, Billing, Captive Portal Capabilities Ensurig Secured Network Access. Access Management through Customized Mobile Funtionalities Helps in Identifying Usage Patterns through Extensive Reports & Customizing Usage