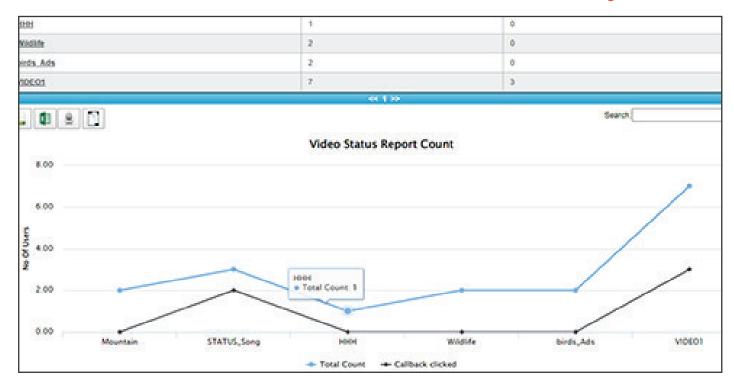

### 240nline Video Advertisement, Scheduling & Monitization

**Video AD Advertisement** 

**Video AD Scheduling** 

#### **Video Monitization Report**

24online Supports all type of video format for advertisement and video advertisement can be schedule for HTTP traffic while browsing. Guest can be see the video at the of login as well as logout. 24Online also able to push random video advertisement one every login. It also push the video advertisement at every 10 minute on "Post Login Page".