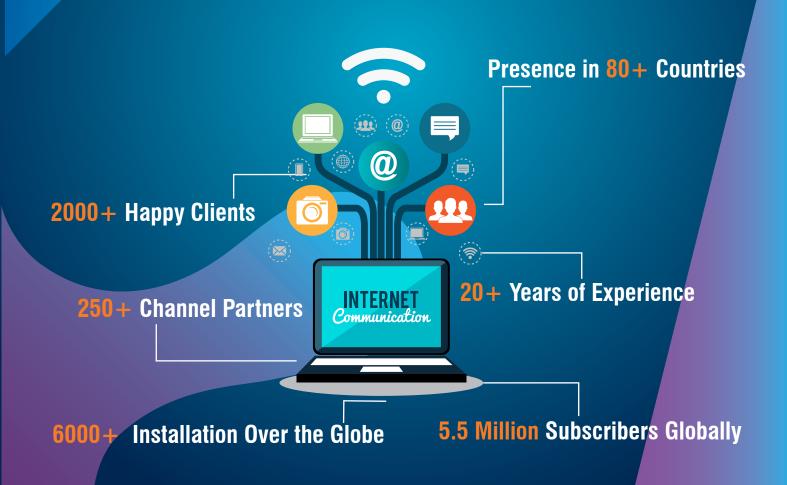

#### **About 24 online**

24online is a Leading Internet Access Management and Network Management Solution that Offers Wide Range of Internet Access Control and Management Solutions that Enables ISPs, Hotels, Hotspots, Airports, Educational Institutes, smart Cities etc. To simplify their Internet Network. 24online Addresses the Challenges of customer Acquisition, Secured Service Provisioning and Internet Billing, Monetization via Internet Services and Revenue Management. The Solution has Vast Experiencein Catering to Varied Network Like Wired, Wi-Fi, Cloud, VAST and LTE, with More than a Decade of Experience, We Offer the World Class Solutions in the Most Cost-effective Way.