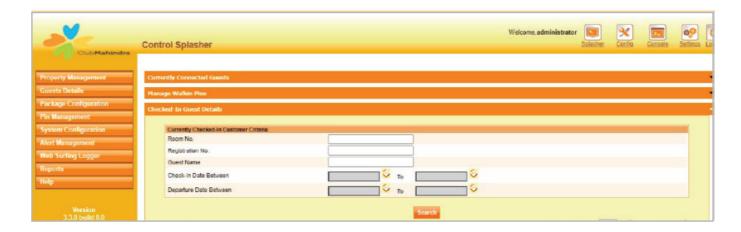

0nline Video Advertisement, Scheduling & Monitization





**Video AD Advertisement** 

**Video AD Scheduling** 



#### **Video Monitization Report**

24online Supports all type of video format for advertisement and video advertisement can be schedule for HTTP traffic while browsing. Guest can be see the video at the of login as well as logout. 24Online also able to push random video advertisement one every login. It also push the video advertisement at every 10 minute on "Post Login Page".



QR can be authenticated in 2 way.(1)QR based coupon, Scan the QR opens a portal where user put the coupon code and start browsing.(2) Integrated With 3rd party QR code database and authenticate the subscriber after scan.

**QR Authentication** 



## **24**online Centralized Management Console









### **Social Media Authentication Support**

- Simplified Login with Social Media Account
- Enhanced Security
- Improved User Experience
- Increased User Engagement
- Easy Integration
- Better Data Collection
- Different Packages for Different Social Media Options





## 3rd Party Integration

24online RADIUS is well integrated with Mikro Tik & 3rd party NAS/Access Gateway as well as 3rd party WIFI Access Point/Wireless controller.

**BRAS/ BNG/DPI Access Gateway/NAS** 















**WI-FI Access Point / Wireless Controller** 















**SMS Gateway Integrations** 













**Payment Gateway Integrations** 



















## **HIA Series**







**HIA 200iX** 



HIA 500iX



**HIA 1000iX** 



**HIA 1500iX** 





**HIA 5000iX** 



**HIA 10000iX** 



| Sr. No | Ha