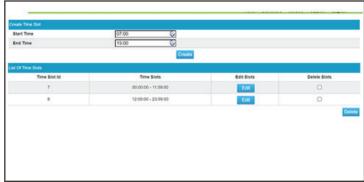

#### Captive Portal Capabilities

- Create Customizable Login Pages-HTTP Enabled
- Device Based Login Pages Mobile/Laptop
- BYOD Support User Self Registration
- Promotions and Branding Options
- SSL Based Secured Captive portal
- SSID(DHCP Option 82) Based Captive Portal
- QR based authentication
- · Centralized captive portal
- · Time-based captive portal