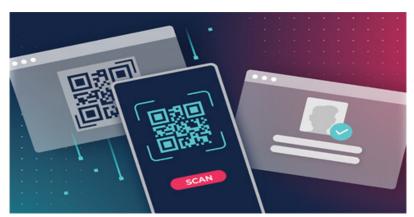

QR can be authenticated in 2 way.(1)QR based coupon, Scan the QR opens a portal where user put the coupon code and start browsing.(2) Integrated With 3rd party QR code database and authenticate the subscriber after scan.

**QR Authentication** 