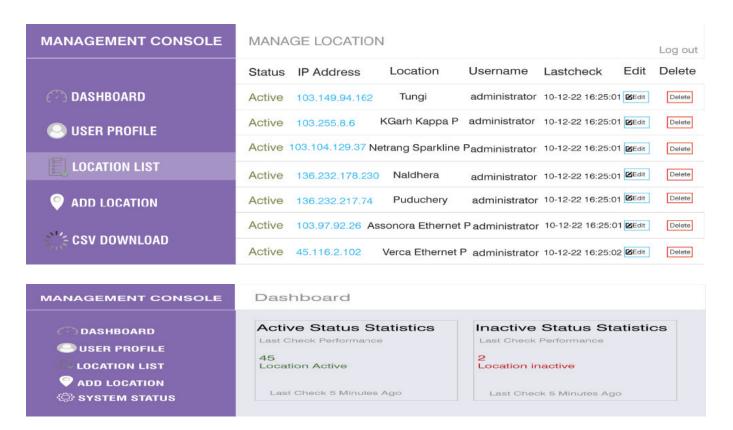

#### Multi-Location Institute

- Create Multiple Networks in System
- Create Single & Multiple Network Admin
- Location Based: Package | Vouchers | MIS Reports
- · Location Based Payment Tracking

#### Attractive & User Friendly Admin Interface

- Rich Look and Feel of Admin GUI
- Multi-lingual GUI Option
- Frequently Used Options
- Demographic Field Option
- Comprehensive Dashboard Format
- Easy Control & Configuration Options

#### Administration

- Role Based Multiple Level Administration
- Easy Option for Network Troubleshooting
- Change Password Options
- Multi-funtionality Dashboard Facility
- Ease of Admin Interface
- Quick Configuration Options
- Mail-alert on Login Failure Events