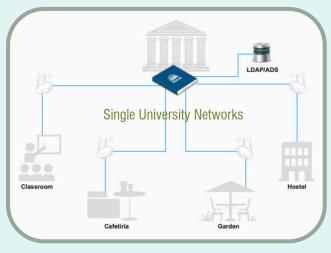

# Solution Deployments Standalone / Local Area Notwork

Standalone/Local Area Network

24online helps Institutes to establish and manage a complete, standalone wi-fi offering with access control and user group format. Universities can launch a local area, multiple networks by deploying 24online access points at each floor, or at frequent distanced intervals with a centralized 24online AAA/RADIUS server at the same location.