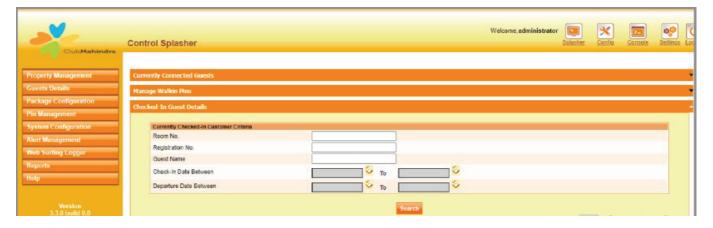

#### System Management

- Seamless Roaming (Wired to Wireless)
- IP Pool Management
- Reservation for IP Management
- Syslog Configurations
- SmartNAT
- Diagnostic Tools
- Walled Garden
- Swift User Migration Facility
- Data Backup and Restore
- Network Management Options
- Secured Console Access- ACL Based
- · Deployment Modes- Access Gateway | AAA | Standalone