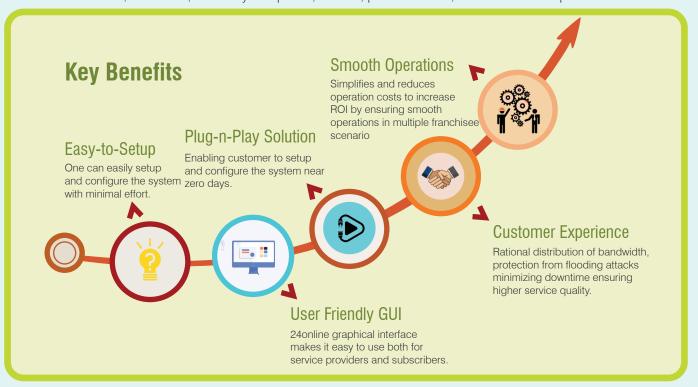

#### Overview

24online, has been developed and engineered to cater the advanced needs of different types of hotspots all over the globe. 24online hotspot solution offers swift and cost effective hotspot roll-out with full control over network access, dynamic internet plans and advanced services like wireless internet. 24online very well understands neccessities and challenges of the current hotspots segments where multiple vendor support becomes difficult task for single as well as multiple hotspots. 24online brings the complete range of solution which supportsvaried network platforms like Wired & Wi-Fi for single and multiple location support. 24online Hotspot Solution is an ideal solution for cafes, resturants, university campuses, hostels, public libraries, small offices & airports.