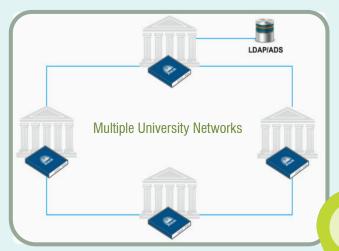

### Multiple Networks

24online Solution provides an easy way to establish a multi location network anywhere in the campus through a centralized 24online server which handles AAA requests and maintains a central user database or third party data base. The centralized server controls the distributed 24online access controllers, allowing providers to have a widely distributed network across campus