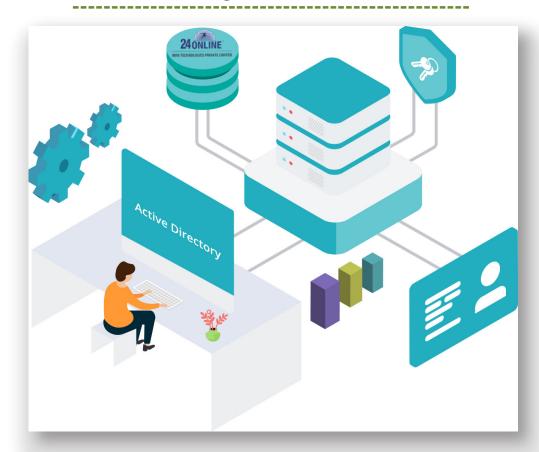

## Active Directory/LDAP/Azure AD

- Multiple CN Search
- Hierarchical Login Limit to Concurrency

- DHCP & DNS\*
- SNAT Management\*
- · Basic Firewall System
- Factory Reset

\*Add-on Modules

### 24online Integrated with AD / LDAP

- Authentication type (ADS / LDAP)
- Multiple cn Search
- Group wise different package mapping
- User Life Cycle Management
- Hierarchical Login Limit to Concurrency at different level.